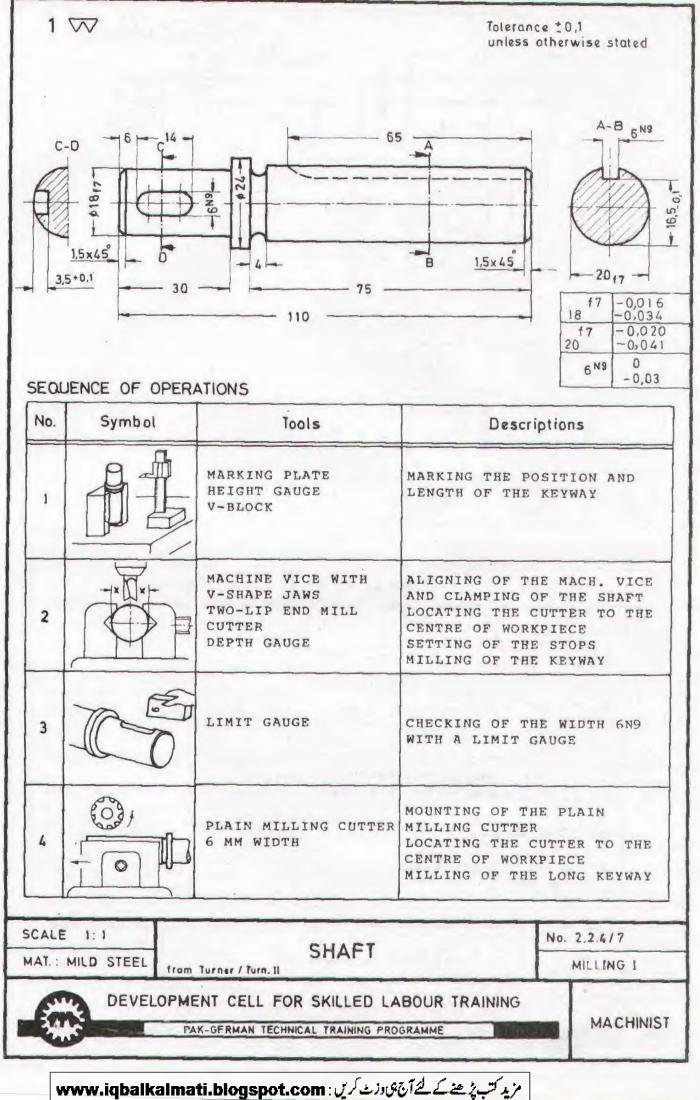

# TRADE TRAINING

# MACHINIST

# DEVELOPMENT CELL

FOR SKILLED LABOUR TRAINING

DIRECTORATE OF MANPOWER & TRAINING GOVERNMENT OF THE PUNJAB LAHORE

Retail Price Rs. 13.00

T.T.P. Series No. 17

|          |            |              | Total length for a batch of 16 trainee | 0,9 meter                           | 2,3 meter                                                   | .+                                               |                                             |                                |                   | 2.0 meter                  | 0.6 meter                  |                         | 2 0 motor                 | 0.6 meter                    | 0.7 motor                              | 2 4                                               |                                     | Total length for a    | J. 0 meter                         |        |
|----------|------------|--------------|----------------------------------------|-------------------------------------|-------------------------------------------------------------|--------------------------------------------------|---------------------------------------------|--------------------------------|-------------------|----------------------------|----------------------------|-------------------------|---------------------------|------------------------------|----------------------------------------|---------------------------------------------------|-------------------------------------|-----------------------|------------------------------------|--------|
|          |            | 1            | Length<br>per trainee                  | 52mm                                | 132 mm                                                      | 17 mm                                            | 83 mm                                       |                                | = =               | 118 mm                     | 32 mm                      | 140mm                   | 115 mm                    | 28 mm                        | 35 mm                                  | 90 mm                                             | 143mm                               | Length<br>ber trainfe | 55 mm                              | 111111 |
|          |            |              | -                                      |                                     |                                                             |                                                  |                                             |                                | -                 |                            |                            |                         | -                         |                              | -                                      |                                                   |                                     | -                     | -                                  | -      |
|          |            | ter)         | _                                      |                                     |                                                             |                                                  |                                             |                                |                   |                            |                            |                         |                           |                              |                                        |                                                   |                                     |                       |                                    | -      |
| RED      | Machinist  | millimeter ) |                                        |                                     |                                                             |                                                  |                                             |                                | -                 |                            | -                          |                         | -                         |                              |                                        |                                                   |                                     |                       |                                    |        |
| REQUIRED | for Mai    | given in     | -                                      |                                     |                                                             |                                                  |                                             |                                | -                 |                            |                            |                         | -                         | р<br>                        |                                        |                                                   |                                     | -                     |                                    |        |
|          |            |              | 9                                      |                                     |                                                             |                                                  | 83                                          |                                | 9                 |                            |                            |                         |                           |                              | 35                                     | 90                                                |                                     |                       |                                    | -      |
| RIAL     | raining    | ( Length     | 2                                      |                                     |                                                             |                                                  |                                             | X                              | 2                 |                            |                            |                         | 115                       |                              |                                        |                                                   |                                     | 1-                    |                                    |        |
| MATERI   | Trade Trai | ö            | 4                                      |                                     | 26                                                          |                                                  |                                             |                                | 4                 |                            |                            |                         |                           | 28                           |                                        |                                                   |                                     | -                     |                                    |        |
| 2        |            | e No.        | 3                                      |                                     | 106                                                         |                                                  |                                             |                                | 6                 |                            |                            |                         |                           |                              |                                        |                                                   | 143                                 |                       |                                    |        |
|          |            | Exercise     | 2                                      |                                     |                                                             | 17                                               |                                             |                                | 2                 |                            | 12                         | 140                     |                           |                              |                                        |                                                   |                                     | 3                     |                                    |        |
|          |            | ш<br>—       | -                                      | 52                                  |                                                             |                                                  |                                             |                                | 1                 | 118                        | 20                         |                         |                           |                              |                                        |                                                   |                                     | -                     | 55                                 |        |
|          |            |              | 0.1                                    | M / S Flat<br>35 x 8mm (11/2 x 3/8) | M/S Square<br>50 x 50 mm (2 <sup>*</sup> x 2 <sup>*</sup> ) | Low carbon steel Flat<br>100 x 10 mm ( 4*x 3/8 ) | Carbon steel Square<br>50 x 50 mm (2° x 2°) | Cast iron<br>according pattern | Turning No. 2.2.3 | M / S Round<br>10 mm (3/8) | M / S Round<br>15 mm (5/g) | M / S Round<br>25mm (1) | M / S Round<br>30mm (112) | M / S Round<br>65 mm (2 1/2) | Low carbon steel Round<br>15 mm. (1/2) | Low carbon steel Round<br>25 mm (1 <sup>6</sup> ) | High speed steel Round<br>25mm (1°) | č                     | M / S Square<br>50 x 50 mm( 2 x 2) |        |